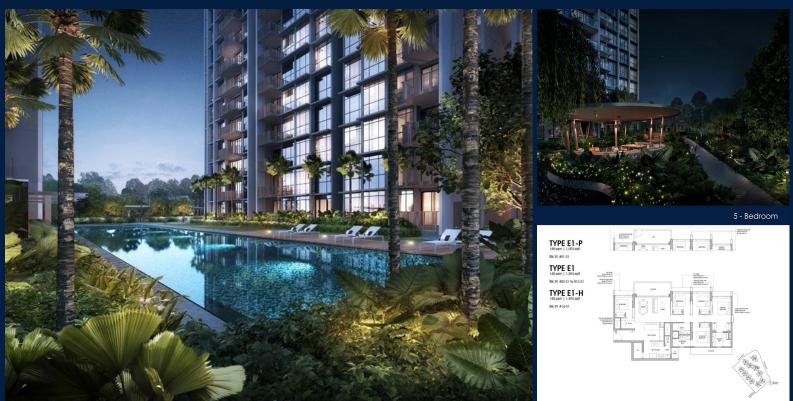

# FOR SALERESIDENTIAL - EXECUTIVE CONDO1,593SQFT (148SQM) / CALL FOR PRICE!

FURNISHING:

LISTING DATE:

SGLD48957418 LEASEHOLD 99 N/A 1,593SQFT (148SQM) 5.316AC (2.151HA) 14 1 - LOW FLOOR 5+1 4 N/A N/A CORNER N/A OTHER CALL FOR PRICE!

2027 ORIGINAL CONDITION PARTIALLY FURNISHED MAR 23, 2023

#### **NORTH GAIA**

Executive Condo for Sale: Partially furnished, 5 bedroom, 4 bathroom. Completion in 2027, this corner unit is in original condition. Tenure: Leasehold 99 Located in Singapore's district D27 near Sembawang, Yishun in the area Far North (North region).