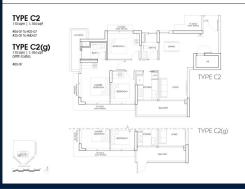

#### **RESIDENTIAL - CONDOMINIUM**

2, JURONG EAST CENTRAL 1, BOON LAY, JURONG, TUAS, SINGAPORE 609731

■ LISTING ID: SGLD44869053 ■ TENURE: LEASEHOLD 99

■ TITLE: N/A

■ **SIZE BUILT-UP:** 1,184SQFT (110SQM) ■ **SIZE LAND:** 1.920AC (0.777HA)

■ **NO. OF FLOORS:** 40

■ FLOOR/LEVEL: 3 - LOW FLOOR

■ BED ROOMS: 3
■ BATH ROOMS: 2
■ MAIDS ROOMS: N/A
■ PARKING SPACES: N/A

■ LAYOUT TYPE: REGULAR

■ FACING: N/A
■ VIEWING: OTHER

■ SELLING PRICE: CALL FOR PRICE

**■ COMPLETION YEAR:** 2027

■ CONDITION: ORIGINAL CONDITION
■ FURNISHING: PARTIALLY FURNISHED

■ LISTING DATE: OCT 06, 2023

#### **JDEN**

Condominium for Sale: Partially furnished, 3 bedroom, 2 bathroom. Completion in 2027, this low floor unit is in original condition. Tenure: Leasehold 99 Located in Singapore's district D22 near Boon Lay, Jurong, Tuas in the area Far West (West region).