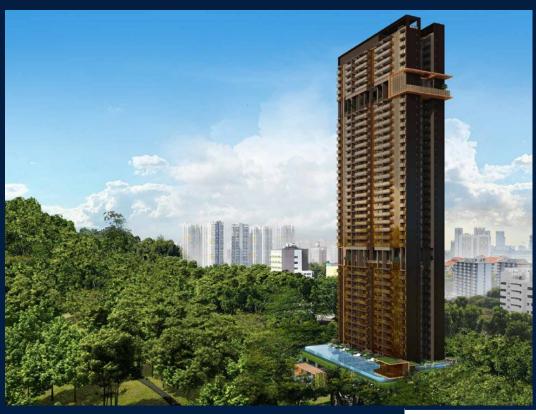

#### **RESIDENTIAL - APARTMENT**

173 CHIN SWEE ROAD, ALEXANDRA, COMMONWEALTH, SINGAPORE 169878

■ LISTING ID: SGLD44400384 ■ TENURE: LEASEHOLD 99

■ TITLE: N/A

■ **SIZE BUILT-UP**: 517SQFT (48SQM)
■ **SIZE LAND**: 1.656AC (0.670HA)

**■ NO. OF FLOORS:** 39

■ FLOOR/LEVEL: 39 - HIGH FLOOR

■ BED ROOMS: 1
■ BATH ROOMS: 1
■ MAIDS ROOMS: N/A
■ PARKING SPACES: N/A

■ LAYOUT TYPE: REGULAR

■ FACING: N/A
■ VIEWING: OTHER

■ SELLING PRICE: CALL FOR PRICE

#### THE LANDMARK

Apartment for Sale: Partially furnished, 1 bedroom, 1 bathroom. Completed in 2025, this unit is in original condition. Tenure: Leasehold 99 Located in Singapore's district D03 near Alexandra, Commonwealth in the area Central South (Central region).