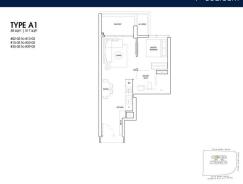

#### **RESIDENTIAL - APARTMENT**

173 CHIN SWEE ROAD, ALEXANDRA, COMMONWEALTH, SINGAPORE 169878

■ LISTING ID: SGLD44400384 ■ TENURE: LEASEHOLD 99

■ TITLE: N/A

■ **SIZE BUILT-UP**: 517SQFT (48SQM)
■ **SIZE LAND**: 1.656AC (0.670HA)

**■ NO. OF FLOORS:** 39

■ FLOOR/LEVEL: 39 - HIGH FLOOR

■ BED ROOMS: 1
■ BATH ROOMS: 1
■ MAIDS ROOMS: N/A
■ PARKING SPACES: N/A

■ LAYOUT TYPE: REGULAR

■ FACING: N/A
■ VIEWING: OTHER

■ SELLING PRICE: CALL FOR PRICE