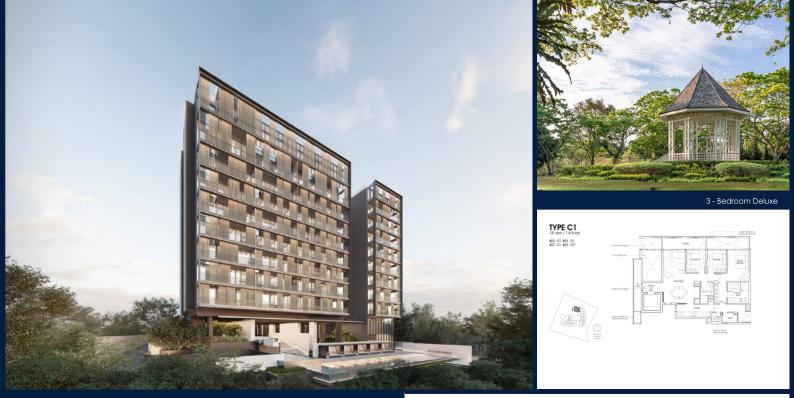

#### **19 NASSIM**

Spacious 1,410sqft (131sqm), unfurnished, 3 bedroom, 2 bathroom Condominium for Sale. Completion in 2024, this corner unit is in original condition. Others: Leasehold 99 This property is currently vacant and ready to move in. Located in Singapore's district D10 near Tanglin, Holland in the area Tanglin (Central region).

#### **EXTERIOR FACILITIES**

- 24 Hours Security
- Covered Car Park

- Balcony
- Private Lift
- Water Heater
- Clubhouse
- Jacuzzi

VISIT THIS PROPERTY AT: https://www.jermainng.sg/property/SGLD44339074