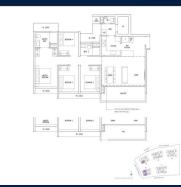

8kc 9 to 413-36
8kt 11 #62-50 to 413-37
8kt 11 #62-50 to 413-37

TYPE D2(L)
141 sign 1 1,518 sigh
141 sign 1 1,522 sign 1 1,532 sign 1 1,533 sign