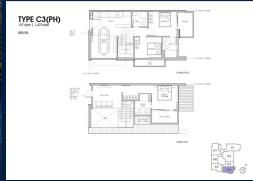

# RESIDENTIAL - CONDOMINIUM 1,475SQFT (137SQM) / CALL FOR PRICE!

3 - Bedroom (Premium) Penthouse

### **RESIDENTIAL - CONDOMINIUM**

99, STILL ROAD, EAST COAST, MARINE PARADE,

**SINGAPORE 423989** 

■ LISTING ID: SGLD43674532 ■ TENURE: FREEHOLD ■ TITLE: N/A

■ **SIZE BUILT-UP**: 1,475SQFT (137SQM)
■ **SIZE LAND**: 23,541SQFT (2,187SQM)

■ NO. OF FLOORS:

■ FLOOR/LEVEL: 5 - PENTHOUSE

■ BED ROOMS: 3
■ BATH ROOMS: 3
■ MAIDS ROOMS: N/A
■ PARKING SPACES: N/A

■ LAYOUT TYPE: CORNER
■ FACING: N/A
■ VIEWING: OTHER

■ SELLING PRICE: CALL FOR PRICE

**■ COMPLETION YEAR:** 2025