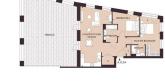

## RESIDENTIAL - APARTMENT 677SQFT (63SQM) / CALL FOR PRICE!

The Colmore: 2 - Bedroom

#### **RESIDENTIAL - APARTMENT**

SHADWELL STREET, B4 6LJ, BIRMINGHAM,

BIRMINGHAM, UNITED KINGDOM

■ LISTING ID: SGLD43586432 ■ TENURE: LEASEHOLD

■ TITLE: N/A

■ SIZE BUILT-UP: 677SQFT (63SQM)

■ SIZE LAND: N/A ■ NO. OF FLOORS: 7

■ FLOOR/LEVEL: N/A - LOW FLOOR

■ BED ROOMS: 2
■ BATH ROOMS: 2
■ MAIDS ROOMS: N/A
■ PARKING SPACES: N/A

■ FARRING SPACES: N/A
■ LAYOUT TYPE: OTHER
■ FACING: N/A
■ VIEWING: OTHER

■ SELLING PRICE: CALL FOR PRIC