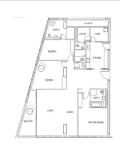

# RESIDENTIAL - CONDOMINIUM 2,120SQFT (197SQM) / CALL FOR PRICE!

3 - Bedroom

TYPE C5

■ NO. OF FLOORS: N/A

■ FLOOR/LEVEL: N/A - HIGH FLOOR

■ BED ROOMS: 3+1
■ BATH ROOMS: 3
■ MAIDS ROOMS: N/A
■ PARKING SPACES: N/A

■ LAYOUT TYPE: REGULAR

■ FACING: N/A
■ VIEWING: OTHER

■ SELLING PRICE: CALL FOR PRICE

#### REFLECTIONS AT KEPPEL BAY

Spacious 2,120sqft (197sqm), partially furnished, 3 bedroom, 3 bathroom Condominium for Sale. Completed in 2011, this high floor unit is in original condition. Others: Leasehold 99, 1 other room(s) This property is currently vacant and ready to move in. Located in Singapore's district D04 near Harbourfront, Telok Blangah in the area Keppel (Central region).