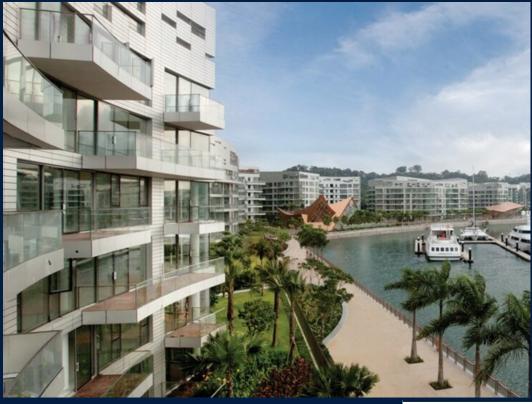

### **RESIDENTIAL - CONDOMINIUM**

REFLECTIONS AT KEPPEL BAY, 1, KEPPEL BAY VIEW, HARBOURFRONT, TELOK BLANGAH,

■ LISTING ID: SGLD42169394 ■ TENURE: LEASEHOLD 99

■ TITLE: N/A

■ **SIZE BUILT-UP**: 2,120SQFT (197SQM) ■ **SIZE LAND**: 20.757AC (8.400HA)

#### REFLECTIONS AT KEPPEL BAY

Spacious 2,120sqft (197sqm), partially furnished, 3 bedroom, 3 bathroom Condominium for Sale. Completed in 2011, this high floor unit is in original condition. Others: Leasehold 99, 1 other room(s) This property is currently vacant and ready to move in. Located in Singapore's district D04 near Harbourfront, Telok Blangah in the area Keppel (Central region).