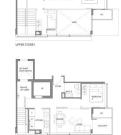

■ NO. OF FLOORS: 16

FLOOR/LEVEL: 14 - HIGH FLOOR

**BED ROOMS:** 3 **BATH ROOMS:** 2 **MAIDS ROOMS:** N/A ■ PARKING SPACES: N/A

**REGULAR LAYOUT TYPE:** 

**■ FACING: VIEWING:** OTHER

**■ SELLING PRICE:** 

**■ COMPLETION YEAR:** 