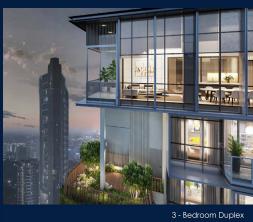

#### **RESIDENTIAL - CONDOMINIUM**

**EVELYN RD, 3, 3 EVELYN RD, NEWTON, NOVENA,** 

**SINGAPORE 309727** 

**LISTING ID:** SGLD41842067 TENURE: **FREEHOLD** TITLE: N/A

**SIZE BUILT-UP:** 

1,270SQFT (118SQM) SIZE LAND: 9,873SQFT (917SQM)

#### **ENCHANTÉ**

Condominium for Sale: Partially furnished, 3 bedroom, 2 bathroom. Completion in 2026, this high floor unit is in original condition. Tenure: Freehold Located in Singapore's district D11 near Newton, Novena in the area Newton (Central region).