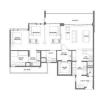

# **RESIDENTIAL - CONDOMINIUM** 1,356SQFT (126SQM) / CALL FOR PRICE!

**+65 8877 7889** 

TYPE C3

3 - Bedroom Exclusive

### **LEEDON GREEN**

Spacious 1,356sqft (126sqm), partially furnished, 3 bedroom, 2 bathroom Condominium for Sale. Completion in 2024, this corner unit is in original condition. Others: Freehold, 1 other room(s) This property is currently vacant and ready to move in. Located in Singapore's district D10 near Tanglin, Holland in the area Tanglin (Central region).