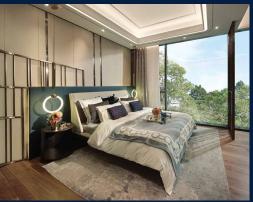

### **LEEDON GREEN**

Spacious 1,356sqft (126sqm), partially furnished, 3 bedroom, 2 bathroom Condominium for Sale. Completion in 2024, this corner unit is in original condition. Others: Freehold, 1 other room(s) This property is currently vacant and ready to move in. Located in Singapore's district D10 near Tanglin, Holland in the area Tanglin (Central region).

## **INTERIOR FACILITIES**

- Air-Conditioning
- Cable TV
- Private Lift