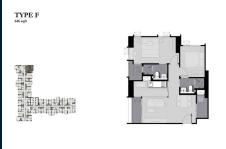

## RESIDENTIAL - CONDOMINIUM 646SQFT (60SQM) / CALL FOR PRICE!

2 - Bedroom

## **RESIDENTIAL - CONDOMINIUM**

CHOM PHON, CHATUCHAK, 10900, BANGKOK, BANGKOK, THAILAND

■ LISTING ID: SGLD41175307 ■ TENURE: FREEHOLD ■ TITLE: N/A

■ **SIZE BUILT-UP:** 646SQFT (60SQM)
■ **SIZE LAND:** 7.512AC (3.040HA)

■ NO. OF FLOORS: 44

■ FLOOR/LEVEL: N/A - MIDDLE FLOOR

■ BED ROOMS: 2
■ BATH ROOMS: 2
■ MAIDS ROOMS: N/A
■ PARKING SPACES: N/A
■ LAYOUT TYPE: OTHER
■ FACING: N/A
■ VIEWING: N/A

■ SELLING PRICE: CALL FOR PRICE