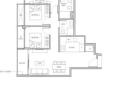

#### **RESIDENTIAL - CONDOMINIUM**

99, STILL ROAD, EAST COAST, MARINE PARADE, **SINGAPORE 423989** 

LISTING ID: TENURE: TITLE: SIZE BUILT-UP: SIZE LAND: NO. OF FLOORS: FLOOR/LEVEL: BED ROOMS: BATH ROOMS: MAIDS ROOMS: PARKING SPACES: LAYOUT TYPE: FACING: VIEWING: SELLING PRICE:

COMPLETION YEAR:

CONDITION:

FURNISHING:

LISTING DATE:

SGLD40094068 FREEHOLD N/A 1,076SQFT (100SQM) 23,541SQFT (2,187SQM) 5 2 - LOW FLOOR 3 2 N/A N/A CORNER N/A OTHER

2025 ORIGINAL CONDITION PARTIALLY FURNISHED MAR 06, 2023