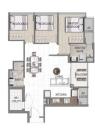

#### **RESIDENTIAL - CONDOMINIUM**

21, LORONG K TELOK KURAU, EAST COAST, MARINE PARADE, SINGAPORE 425617

■ LISTING ID: SGLD39942402 ■ TENURE: FREEHOLD

■ TITLE: N/A

■ **SIZE BUILT-UP**: 797SQFT (74SQM)
■ **SIZE LAND**: 14,875SQFT (1,382SQM)

■ NO. OF FLOORS:

■ FLOOR/LEVEL: N/A - N/A

■ BED ROOMS: 3
■ BATH ROOMS: 2
■ MAIDS ROOMS: N/A
■ PARKING SPACES: N/A
■ LAYOUT TYPE: OTHER
■ FACING: N/A
■ VIEWING: OTHER

■ SELLING PRICE: CALL FOR PRICE

**■ COMPLETION YEAR:** 2025