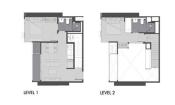

## RESIDENTIAL - CONDOMINIUM 700SQFT (65SQM) / CALL FOR PRICE!

TYPE I

2 - Bedroom Duplex

## RESIDENTIAL - CONDOMINIUM

486, PHETCHABURI ROAD, KHWAENG THANON PHETCHABURI, KHET RATCHATHEWI, 10400,

LISTING ID:
TENURE:
TITLE:
SIZE BUILT-UP:
SIZE LAND:
NO. OF FLOORS:
FLOOR/LEVEL:
BED ROOMS:
BATH ROOMS:
MAIDS ROOMS:
PARKING SPACES:
LAYOUT TYPE:
FACING:
VIEWING:
SELLING PRICE:

**COMPLETION YEAR:** 

**CONDITION:** 

FURNISHING:

LISTING DATE:

SGLD39478157 FREEHOLD N/A 700SQFT (65SQM) 21.745AC (8.800HA) 50 N/A - N/A 2 2 N/A N/A OTHER N/A OTHER CALL FOR PRICEI 2022

ORIGINAL CONDITION PARTIALLY FURNISHED MAY 17, 2021