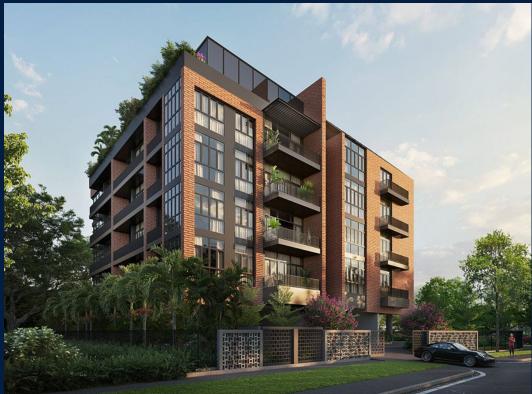

### **RESIDENTIAL - CONDOMINIUM**

99, STILL ROAD, EAST COAST, MARINE PARADE,

**SINGAPORE 423989** 

■ LISTING ID: SGLD37285776 ■ TENURE: FREEHOLD

■ TITLE: N/A
■ SIZE BUILT-UP: 614S0

■ **SIZE BUILT-UP**: 614SQFT (57SQM)
■ **SIZE LAND**: 23,541SQFT (2,187SQM)

#### CLAYDENCE

Condominium for Sale: Partially furnished, 1 bedroom, 1 bathroom. Completion in 2025, this unit is in original condition. Tenure: Freehold Located in Singapore's district D15 near East Coast, Marine Parade in the area East Coast (Central region).