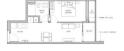

### **RESIDENTIAL - CONDOMINIUM**

99, STILL ROAD, EAST COAST, MARINE PARADE,

**SINGAPORE 423989** 

■ LISTING ID: SGLD37285776 ■ TENURE: FREEHOLD

■ TITLE: N/A
■ SIZE BUILT-UP: 614S0

■ **SIZE BUILT-UP**: 614SQFT (57SQM)
■ **SIZE LAND**: 23,541SQFT (2,187SQM)

■ NO. OF FLOORS:

■ FLOOR/LEVEL: 3 - MIDDLE FLOOR

■ BED ROOMS: 1
■ BATH ROOMS: 1
■ MAIDS ROOMS: N/A
■ PARKING SPACES: N/A

**■ LAYOUT TYPE**: REGULAR

■ FACING: N/A
■ VIEWING: OTHER

■ SELLING PRICE: CALL FOR PRICE