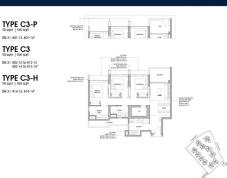

# FOR SALE

# **RESIDENTIAL - EXECUTIVE CONDO** 969SQFT (90SQM) / CALL FOR PRICE!







3 - Bedroom



## **RESIDENTIAL - EXECUTIVE CONDO**

31 YISHUN CLOSE, SINGAPORE 769341

**LISTING ID:** SGLD34534194 TENURE: **LEASEHOLD 99** 

TITLE: N/A

SIZE BUILT-UP: 969SQFT (90SQM) SIZE LAND: 5.316AC (2.151HA)

■ NO. OF FLOORS: 14

FLOOR/LEVEL: 13 - HIGH FLOOR

**BED ROOMS:** 3 **BATH ROOMS:** 2 **MAIDS ROOMS:** N/A ■ PARKING SPACES: N/A **CORNER LAYOUT TYPE:** 

**■ FACING:** N/A **VIEWING:** OTHER

**■ SELLING PRICE:** 

**■ COMPLETION YEAR:** 

**CONDITION:** ORIGINAL CONDITION **FURNISHING:** PARTIALLY FURNISHED

**LISTING DATE:** MAR 23, 2023

### **NORTH GAIA**

Executive Condo for Sale: Partially furnished, 3 bedroom, 2 bathroom. Completion in 2027, this corner unit is in original condition. Tenure: Leasehold 99 Located in Singapore's district D27 near Sembawang, Yishun in the area Far Nor