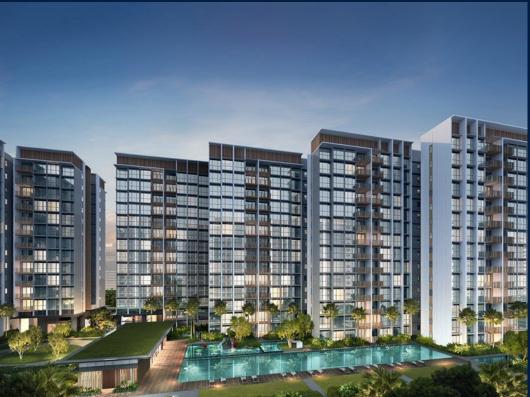

## **RESIDENTIAL - EXECUTIVE CONDO**

31 YISHUN CLOSE, SINGAPORE 769341

**LISTING ID:** SGLD34534194 TENURE: **LEASEHOLD 99** 

TITLE: N/A

SIZE BUILT-UP: 969SQFT (90SQM) SIZE LAND: 5.316AC (2.151HA)

■ NO. OF FLOORS: 14

### **NORTH GAIA**

Executive Condo for Sale: Partially furnished, 3 bedroom, 2 bathroom. Completion in 2027, this corner unit is in original condition. Tenure: Leasehold 99 Located in Singapore's district D27 near Sembawang, Yishun in the area Far North (North region).