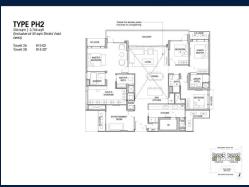

# **RESIDENTIAL - CONDOMINIUM** 2,756SQFT (256SQM) / CALL FOR PRICE!

4 - Bedroom Penthouse

## **RESIDENTIAL - CONDOMINIUM**

26 TANAH MERAH KECHIL LINK, BEDOK, UPPER **EAST COAST, SINGAPORE 468457** 

**LISTING ID:** SGLD33630177 **TENURE: LEASEHOLD 99** 

■ TITLE: N/A

SIZE BUILT-UP: 2,756SQFT (256SQM) SIZE LAND: 2.194AC (0.888HA)

■ NO. OF FLOORS: 15

FLOOR/LEVEL: 14 - PENTHOUSE

**BED ROOMS:** 4+1 **BATH ROOMS:** 6 **MAIDS ROOMS:** N/A ■ PARKING SPACES: N/A

**LAYOUT TYPE: REGULAR** 

**■ FACING:** N/A **VIEWING: OTHER** 

**■ SELLING PRICE:** 