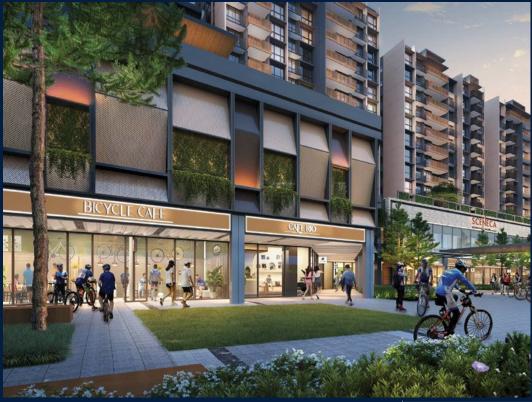

### SCENECA RESIDENCE

Condominium for Sale: Partially furnished, 4 bedroom, 6 bathroom. Completion in 2027, this penthouse end lot unit is in original condition. Tenure: Leasehold 99 Located in Singapore's district D16 near Bedok, Upper East Coast in the area Upper East Coast (East region).

# **EXTERIOR FACILITIES**

24 Hours Security

Business Centre

Clubhouse

Covered Car Park

VISIT THIS PROPERTY AT: https://www.jermainng.sg/property/SGLD33630177

L3008899K R007972G