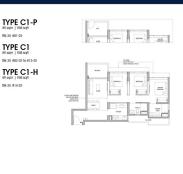

## **RESIDENTIAL - EXECUTIVE CONDO**

35 YISHUN CLOSE, SINGAPORE 769341

■ LISTING ID: SGLD32596049 ■ TENURE: LEASEHOLD 99

■ TITLE: N/A

■ **SIZE BUILT-UP:** 958SQFT (89SQM) ■ **SIZE LAND:** 5.316AC (2.151HA)

■ NO. OF FLOORS: 14

■ FLOOR/LEVEL: 8 - MIDDLE FLOOR

■ BED ROOMS: 3
■ BATH ROOMS: 2
■ MAIDS ROOMS: N/A
■ PARKING SPACES: N/A

■ LAYOUT TYPE: REGULAR

■ FACING: N/A
■ VIEWING: OTHER

■ SELLING PRICE: CALL FOR PRICE