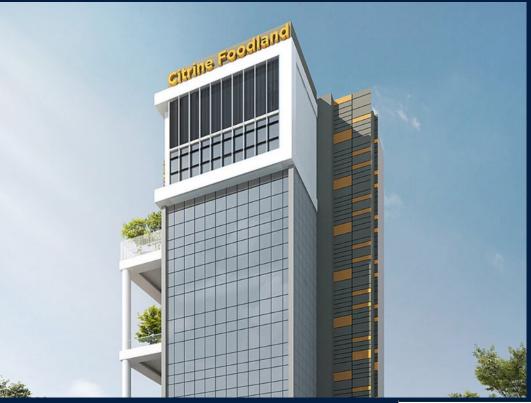

#### **CITRINE FOODLAND @ 33 KIM CHUAN**

## **COMMERCIAL - FACTORY (B2)**

33, KIM CHUAN DRIVE, SINGAPORE 537087

**LISTING ID:** SGLD30560174 **TENURE: FREEHOLD** 

TITLE: N/A **SIZE BUILT-UP:** 3,627SQFT (337SQM) SIZE LAND: 15,234SQFT (1,415SQM)