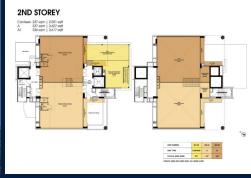

## **COMMERCIAL - FACTORY (B2)**

33, KIM CHUAN DRIVE, SINGAPORE 537087

**LISTING ID:** SGLD30560174 **TENURE: FREEHOLD** 

TITLE: N/A **SIZE BUILT-UP:** 3,627SQFT (337SQM) SIZE LAND: 15,234SQFT (1,415SQM)

NO. OF FLOORS:

■ FLOOR/LEVEL: 2 - LOW FLOOR

**■ PARKING SPACES:** N/A **LAYOUT TYPE: REGULAR FACING:** N/A

**■ VIEWING:** OTHER

■ SELLING PRICE:

**■ COMPLETION YEAR:** 2023

**ORIGINAL CONDITION CONDITION:** 