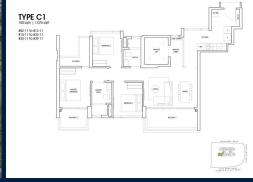

# RESIDENTIAL - APARTMENT 1,076SQFT (100SQM) / CALL FOR PRICE!

3 - Bedroom Compact

**■ NO. OF FLOORS:** 39

■ FLOOR/LEVEL: 30 - HIGH FLOOR

■ BED ROOMS: 3
■ BATH ROOMS: 2
■ MAIDS ROOMS: N/A
■ PARKING SPACES: N/A

**■ LAYOUT TYPE**: REGULAR

■ FACING: N/A
■ VIEWING: OTHER

■ SELLING PRICE: CALL FOR PRICE