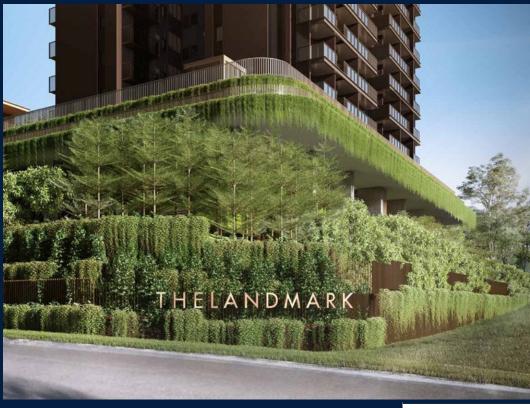

#### THE LANDMARK

Apartment for Sale: Partially furnished, 3 bedroom, 2 bathroom. Completed in 2025, this unit is in original condition. Tenure: Leasehold 99 Located in Singapore's district D03 near Alexandra, Commonwealth in the area Central South (Central region).