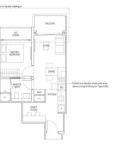

# IRWELL HILL, IRWELL BANK ROAD, ORCHARD, RIVER VALLEY, SINGAPORE 239588

LISTING ID:
TENURE:
TITLE:
SIZE BUILT-UP:
SIZE LAND:
NO. OF FLOORS:
FLOOR/LEVEL:
BED ROOMS:
BATH ROOMS:
MAIDS ROOMS:
PARKING SPACES:
LAYOUT TYPE:
FACING:
VIEWING:
SELLING PRICE:

COMPLETION YEAR:

CONDITION:

FURNISHING:

LISTING DATE:

SGLD28478548 LEASEHOLD 99 N/A 646SQFT (60SQM) 3.160AC (1.279HA) 36 36 - HIGH FLOOR 1+1 1 N/A N/A N/A REGULAR N/A OTHER CALL FOR PRICE!

2025 ORIGINAL CONDITION PARTIALLY FURNISHED SEP 26, 2023