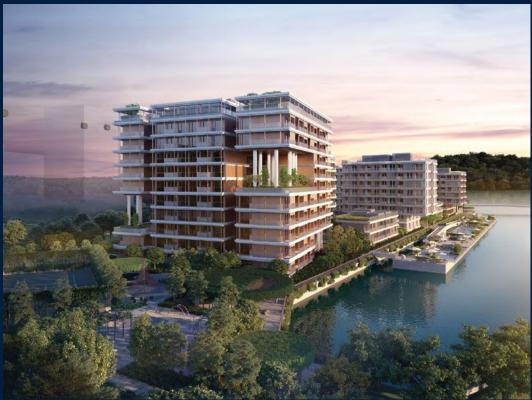

### **RESIDENTIAL - CONDOMINIUM**

**HARBOURFRONT AVENUE, SINGAPORE 097993** 

■ LISTING ID: SGLD27050083 ■ TENURE: LEASEHOLD 99

■ TITLE: N/A

■ **SIZE BUILT-UP:** 1,216SQFT (113SQM) ■ **SIZE LAND:** 6.526AC (2.641HA)

#### THE REEF AT KING'S DOCK

Condominium for Sale: Partially furnished, 3 bedroom, 2 bathroom. Completed in 2025, this unit is in original condition. Tenure: Leasehold 99 Located in Singapore's district D04 near Harbourfront, Telok Blangah in the area Keppel (Central region).