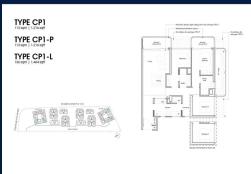

### **RESIDENTIAL - CONDOMINIUM**

**HARBOURFRONT AVENUE, SINGAPORE 097993** 

■ LISTING ID: SGLD27050083 ■ TENURE: LEASEHOLD 99

■ TITLE: N/A

■ **SIZE BUILT-UP:** 1,216SQFT (113SQM) ■ **SIZE LAND:** 6.526AC (2.641HA)

**■ NO. OF FLOORS:** 10

■ FLOOR/LEVEL: 9 - HIGH FLOOR

■ BED ROOMS: 3
■ BATH ROOMS: 2
■ MAIDS ROOMS: N/A
■ PARKING SPACES: N/A

■ LAYOUT TYPE: REGULAR

■ FACING: N/A
■ VIEWING: OTHER

■ SELLING PRICE: CALL FOR PRICE