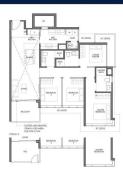

### **RESIDENTIAL - CONDOMINIUM**

1 BEDOK CENTRAL, NEW UPPER CHANGI ROAD, BEDOK, UPPER EAST COAST, SINGAPORE 469657

■ LISTING ID: SGLD27000467 ■ TENURE: LEASEHOLD 99

■ TITLE: N/A

■ **SIZE BUILT-UP**: 1,302SQFT (121SQM)
■ **SIZE LAND**: 44,526SQFT (4,137SQM)

■ NO. OF FLOORS: 17

■ FLOOR/LEVEL: 3 - LOW FLOOR

■ BED ROOMS: 4
■ BATH ROOMS: 4
■ MAIDS ROOMS: N/A
■ PARKING SPACES: N/A

**■ LAYOUT TYPE**: REGULAR

■ FACING: N/A
■ VIEWING: OTHER

■ SELLING PRICE: CALL FOR PRICE