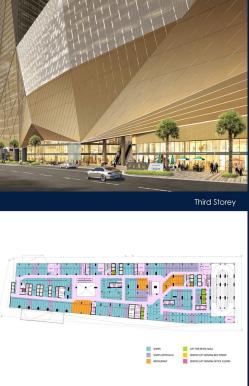

### THE PEAK SHOPPES

Retail Lot for Sale Completed in 2020, this unit is in original condition. Tenure: Freehold Located in Cambodia: Village No.14 Sam Dach Hun Sen Road, Tonle Bassac Commune, Chamkarmorn District