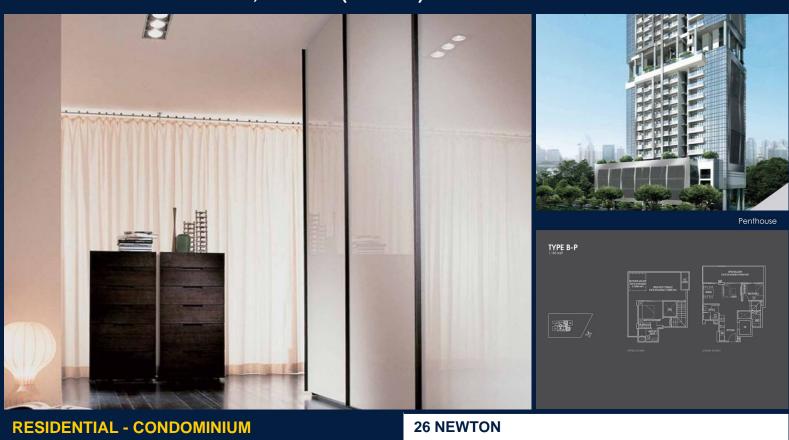

# FOR SALE RESIDENTIAL - CONDOMINION 1,163SQFT (108SQM) / CALL FOR PRICE! **RESIDENTIAL - CONDOMINIUM**

26, NEWTON ROAD, NEWTON, NOVENA, SINGAPORE 307957

**LISTING ID:** SGLD24512936 TENURE: **FREEHOLD** 

TITLE: N/A

■ SIZE BUILT-UP: 1,163SQFT (108SQM) SIZE LAND: 37,577SQFT (3,491SQM)

■ NO. OF FLOORS: 26

FLOOR/LEVEL: 25 - PENTHOUSE

**BED ROOMS:** 2 **BATH ROOMS:** 2 **MAIDS ROOMS:** N/A ■ PARKING SPACES: N/A

**REGULAR** LAYOUT TYPE: **■ FACING:** NORTH **OTHER VIEWING:** 

**■ SELLING PRICE:** 

**■ COMPLETION YEAR:** 

**CONDITION:** ORIGINAL CONDITION **FURNISHING:** PARTIALLY FURNISHED

**LISTING DATE:** MAY 02, 2023

Spacious 1,163sqft (108sqm), partially furnished, 2 bedroom, 2 bathroom Condominium for Sale. Completed in 2016, this penthouse unit is in original condition. Others: Freehold, facing north This property is currently vacant and ready to move in. Located in Singapore's district D11 near Newton, Novena in the area Newton (Central region).