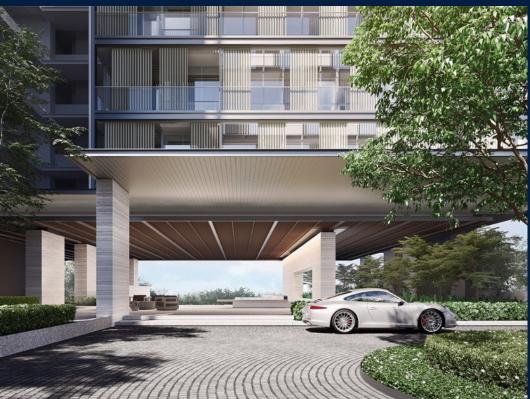

#### 19 NASSIM

Spacious 1,733sqft (161sqm), partially furnished, 3 bedroom, 2 bathroom Condominium for Sale. Completion in 2024, this corner unit is in original condition. Others: Leasehold 99 This property is currently vacant and ready to move in. Located in Singapore's district D10 near Tanglin, Holland in the area Tanglin (Central region).

#### **EXTERIOR FACILITIES**

24 Hours Security

Clubhouse

Covered Car Park

Jacuzzi

VISIT THIS PROPERTY AT: https://www.jermainng.sg/property/SGLD24142271