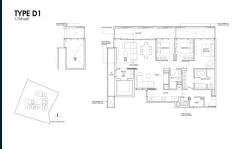

## RESIDENTIAL - CONDOMINIUM 1,733SQFT (161SQM) / CALL FOR PRICE!

+65 8877 7889

3 - Bedroom + Private Lift

#### **RESIDENTIAL - CONDOMINIUM**

19, NASSIM HILL, TANGLIN, HOLLAND, SINGAPORE 258482

■ LISTING ID: SGLD24142271 ■ TENURE: LEASEHOLD 99

■ TITLE: N/A

■ **SIZE BUILT-UP**: 1,733SQFT (161SQM) ■ **SIZE LAND**: 1.429AC (0.578HA)

■ NO. OF FLOORS: 10

■ FLOOR/LEVEL: N/A - N/A ■ BED ROOMS: 3

■ BATH ROOMS: 2
■ MAIDS ROOMS: N/A
■ PARKING SPACES: N/A

■ LAYOUT TYPE: CORNER
■ FACING: N/A
■ VIEWING: OTHER

■ SELLING PRICE: CALL FOR PRICE

**■ COMPLETION YEAR:** 2024