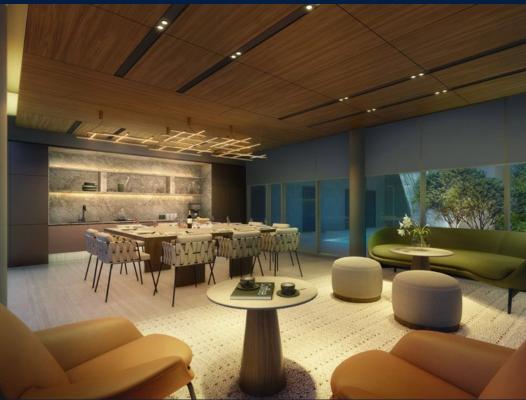

#### TERRA HILL

Condominium for Sale: Partially furnished, 5 bedroom, 5 bathroom. Completion in 2026, this penthouse unit is in original condition. Tenure: Freehold Located in Singapore's district D05 near Buona Vista, West Coast, Clementi in the area South West (Central region).

#### **INTERIOR FACILITIES**

Air-Conditioning

Balcony

Bathtub

Bombshelter

Walk-In-Wardrobe

Private Lift

## OTHER INTERIOR FEATURES

Cooker Hob/Hood

Dishwasher

Dryer

Fridge

#### **EXTERIOR FACILITIES**

24 Hours Security

Basketball Court

Clubhouse

Covered Car Park

VISIT THIS PROPERTY AT: https://www.jermainng.sg/property/SGLD23821060