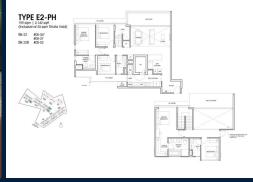

■ NO. OF FLOORS: 5

■ FLOOR/LEVEL: 5 - PENTHOUSE

■ BED ROOMS: 5
■ BATH ROOMS: 5
■ MAIDS ROOMS: N/A
■ PARKING SPACES: N/A

**■ LAYOUT TYPE**: REGULAR

■ FACING: N/A
■ VIEWING: OTHER

■ SELLING PRICE: CALL FOR PRICE