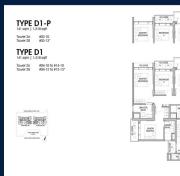

# **RESIDENTIAL - CONDOMINIUM**

26 TANAH MERAH KECHIL LINK, BEDOK, UPPER **EAST COAST, SINGAPORE 468457** 

**LISTING ID:** SGLD22163277 **TENURE: LEASEHOLD 99** 

■ TITLE: N/A

**SIZE BUILT-UP:** 1,518SQFT (141SQM) SIZE LAND: 2.194AC (0.888HA)

■ NO. OF FLOORS: 15

FLOOR/LEVEL: 11 - MIDDLE FLOOR

**BED ROOMS:** 4 **BATH ROOMS:** 4 **MAIDS ROOMS:** N/A ■ PARKING SPACES: N/A **CORNER LAYOUT TYPE:** 

**■ FACING:** N/A **VIEWING:** OTHER

**■ SELLING PRICE:** 

**■ COMPLETION YEAR:** 

ORIGINAL CONDITION **CONDITION: FURNISHING:** PARTIALLY FURNISHED

**LISTING DATE:** OCT 10, 2023