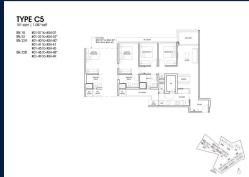

## RESIDENTIAL - CONDOMINIUM 1,087SQFT (101SQM) / CALL FOR PRICE!

The Signature Collection: 3 - Bedroom

■ NO. OF FLOORS:

■ FLOOR/LEVEL: 4 - HIGH FLOOR

■ BED ROOMS: 3
■ BATH ROOMS: 3
■ MAIDS ROOMS: N/A
■ PARKING SPACES: N/A
■ LAYOUT TYPE: END LOT

■ FACING: N/A
■ VIEWING: OTHER

■ SELLING PRICE: CALL FOR PRICE