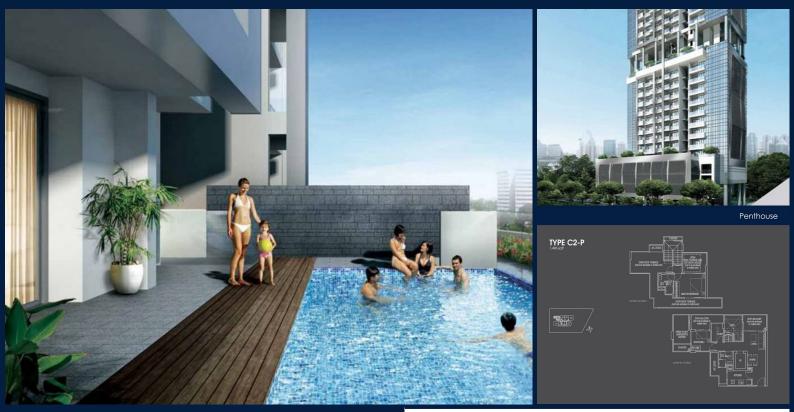

### 26 NEWTON

Spacious 1,496sqft (139sqm), partially furnished, 2 bedroom, 2 bathroom Condominium for Sale. Completed in 2016, this penthouse end lot unit is in original condition. Others: Freehold, facing north west, 1 other room(s) This property is currently vacant and ready to move in. Located in Singapore's district D11 near Newton, Novena in the area Newton (Central region).

#### **EXTERIOR FACILITIES**

- 24 Hours Security
- Swimming Pool

- BalconyJacuzzi
- Dishwasher
- Fridge
- Covered Car Park
- Wading Pool

FURNISHING:

LISTING DATE:

+65 8877 7889 WhatsApp Me 🛇

0

jermainngproperty@gmail.com