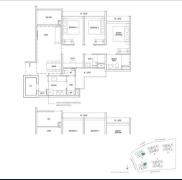

SELLING PRICE:

CONDITION:

FURNISHING:

LISTING DATE:

COMPLETION YEAR:

SGLD19947216 LEASEHOLD 99 N/A 1,076SQFT (100SQM) 3.870AC (1.566HA) 14 7 - MIDDLE FLOOR 3+1 3 N/A N/A REGULAR N/A OTHER CALL FOR PRICEI

2027 ORIGINAL CONDITION PARTIALLY FURNISHED MAR 24, 2023