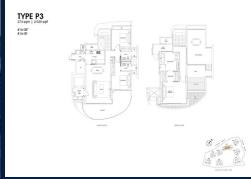

**■ NO. OF FLOORS**: 16

■ FLOOR/LEVEL: 16 - PENTHOUSE

■ BED ROOMS: 3
■ BATH ROOMS: 4
■ MAIDS ROOMS: N/A
■ PARKING SPACES: N/A

**■ LAYOUT TYPE**: REGULAR

■ FACING: N/A
■ VIEWING: OTHER

■ SELLING PRICE: CALL FOR PRICE