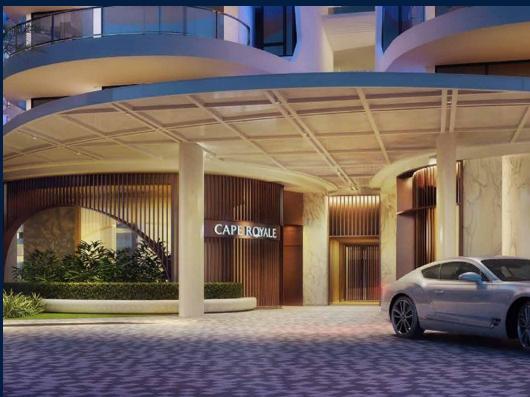

#### **CAPE ROYALE**

Condominium for Sale: Partially furnished, 3 bedroom, 4 bathroom. Completion in 2013, this penthouse unit is in original condition. Tenure: Leasehold 99 Located in Singapore's district D04 near Harbourfront, Telok Blangah in the area Keppel (Central region).