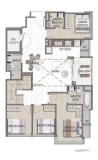

# **RESIDENTIAL - CONDOMINIUM** 1,647SQFT (153SQM) / CALL FOR PRICE!

+65 8877 7889

5 - Bedroom Penthouse

VIEWING:

CONDITION:

FURNISHING:

LISTING DATE:

SELLING PRICE:

COMPLETION YEAR:

SGLD18382895 FREEHOLD N/A 1,647SQFT (153SQM) 14,875SQFT (1,382SQM) 5 N/A - PENTHOUSE 5 4 N/A N/A OTHER N/A OTHER