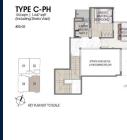

# **RESIDENTIAL - CONDOMINIUM** 1,647SQFT (153SQM) / CALL FOR PRICE!

+65 8877 7889

5 - Bedroom Penthouse

VIEWING:

CONDITION:

FURNISHING:

LISTING DATE:

SELLING PRICE:

COMPLETION YEAR:

SGLD18382895 FREEHOLD N/A 1,647SQFT (153SQM) 14,875SQFT (1,382SQM) 5 N/A - PENTHOUSE 5 4 N/A N/A OTHER N/A OTHER