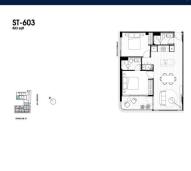

# RESIDENTIAL - APARTMENT 883SQFT (82SQM) / CALL FOR PRICE!

Stanley: 2 - Bedroom

■ NO. OF FLOORS:

■ FLOOR/LEVEL: 6 - MIDDLE FLOOR

■ BED ROOMS: 2
■ BATH ROOMS: 2
■ MAIDS ROOMS: N/A
■ PARKING SPACES: N/A
■ LAYOUT TYPE: END LOT

■ LAYOUT TYPE: END LO
■ FACING: SOUTH
■ VIEWING: OTHER

■ SELLING PRICE: CALL FOR PRICE