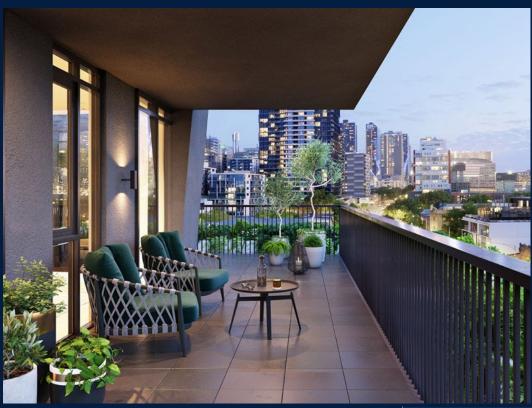

#### THE MARKER

Partially furnished, 2 bedroom, 2 bathroom Apartment for Sale. Completed in 2021, this middle floor end lot unit is in original condition. Others: Freehold, facing south This property is currently vacant and ready to move in. Location: Melbourne, Australia.

#### **INTERIOR FACILITIES**

Air-Conditioning

Balcony

Cable TV

• Walk-In-Wardrobe

#### **EXTERIOR FACILITIES**

24 Hours Security

Covered Car Park

Function Room

• Landscaped Garden

VISIT THIS PROPERTY AT: https://www.jermainng.sg/property/SGLD17336392