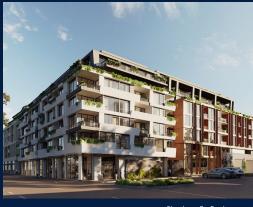

### **RESIDENTIAL - APARTMENT**

512 – 544 SPENCER ST, WEST MELBOURNE, 3003, MELBOURNE, MELBOURNE, AUSTRALIA

■ LISTING ID: SGLD17336392 ■ TENURE: FREEHOLD

■ TITLE: N/A

■ **SIZE BUILT-UP**: 883SQFT (82SQM)
■ **SIZE LAND**: 45,703SQFT (4,246SQM)

#### THE MARKER

Partially furnished, 2 bedroom, 2 bathroom Apartment for Sale. Completed in 2021, this middle floor end lot unit is in original condition. Others: Freehold, facing south This property is currently vacant and ready to move in. Location: Melbourne, Australia.