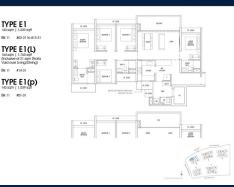

#### **RESIDENTIAL - CONDOMINIUM**

11 DAIRY FARM WALK, BUKIT BATOK, BUKIT PANJANG, CHOA CHU KANG, SINGAPORE 679625

■ LISTING ID: SGLD15386694 ■ TENURE: LEASEHOLD 99

■ TITLE: N/A

■ **SIZE BUILT-UP**: 1,539SQFT (143SQM)
■ **SIZE LAND**: 3.870AC (1.566HA)

■ NO. OF FLOORS: 14

■ FLOOR/LEVEL: 2 - LOW FLOOR

■ BED ROOMS: 5
■ BATH ROOMS: 4
■ MAIDS ROOMS: N/A
■ PARKING SPACES: N/A

**■ LAYOUT TYPE**: REGULAR

■ FACING: N/A
■ VIEWING: OTHER

■ SELLING PRICE: CALL FOR PRICE