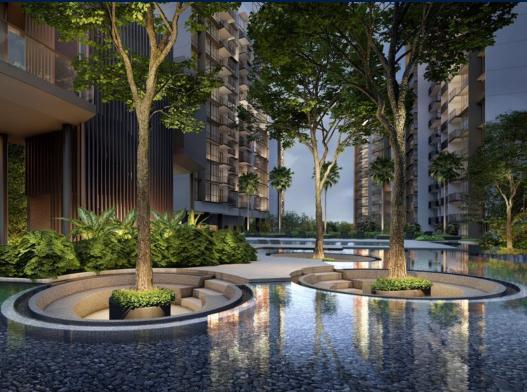

#### THE BOTANY AT DAIRY FARM

Condominium for Sale: Partially furnished, 5 bedroom, 4 bathroom. Completion in 2027, this unit is in original condition. Tenure: Leasehold 99 Located in Singapore's district D23 near Bukit Batok, Bukit Panjang, Choa Chu Kang in the area North West (West region).

#### **EXTERIOR FACILITIES**

24 Hours Security

Clubhouse

Covered Car Park

Function Room

VISIT THIS PROPERTY AT: https://www.jermainng.sg/property/SGLD15386694