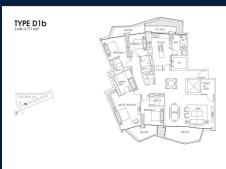

#### **RESIDENTIAL - CONDOMINIUM**

CORALS AT KEPPEL BAY, 1, KEPPEL BAY DRIVE, HARBOURFRONT, TELOK BLANGAH, SINGAPORE

■ LISTING ID: SGLD15371252 ■ TENURE: LEASEHOLD 99

■ TITLE: N/A

■ **SIZE BUILT-UP**: 2,669SQFT (248SQM)
■ **SIZE LAND**: 9.642AC (3.902HA)

■ NO. OF FLOORS: N/A
■ FLOOR/LEVEL: N/A - N/A
■ BED ROOMS: 4+1
■ BATH ROOMS: 4
■ MAIDS ROOMS: N/A
■ PARKING SPACES: N/A
■ LAYOUT TYPE: OTHER
■ FACING: N/A

■ **VIEWING**: OTHER

■ SELLING PRICE: CALL FOR PRICE

#### CORALS AT KEPPEL BAY

Spacious 2,669sqft (248sqm), partially furnished, 4 bedroom, 4 bathroom Condominium for Sale. Completed in 2018, this unit is in original condition. Others: Leasehold 99, 1 other room(s) This property is currently vacant and ready to move in. Located in Singapore's district D04 near Harbourfront, Telok Blangah in the area Keppel (Central region).