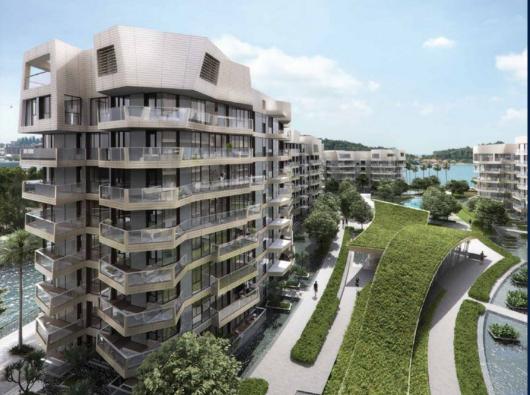

#### **RESIDENTIAL - CONDOMINIUM**

CORALS AT KEPPEL BAY, 1, KEPPEL BAY DRIVE, HARBOURFRONT, TELOK BLANGAH, SINGAPORE

■ LISTING ID: SGLD15371252 ■ TENURE: LEASEHOLD 99

■ TITLE: N/A

■ **SIZE BUILT-UP**: 2,669SQFT (248SQM)
■ **SIZE LAND**: 9.642AC (3.902HA)

#### CORALS AT KEPPEL BAY

Spacious 2,669sqft (248sqm), partially furnished, 4 bedroom, 4 bathroom Condominium for Sale. Completed in 2018, this unit is in original condition. Others: Leasehold 99, 1 other room(s) This property is currently vacant and ready to move in. Located in Singapore's district D04 near Harbourfront, Telok Blangah in the area Keppel (Central region).