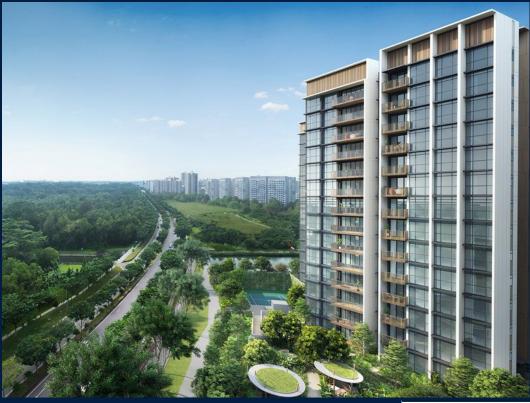

### **RESIDENTIAL - EXECUTIVE CONDO**

37 YISHUN CLOSE, SINGAPORE 769341

■ LISTING ID: SGLD13332607 ■ TENURE: LEASEHOLD 99

■ TITLE: N/A

■ **SIZE BUILT-UP:** 1,066SQFT (99SQM) ■ **SIZE LAND:** 5.316AC (2.151HA)

■ NO. OF FLOORS: 14

■ FLOOR/LEVEL: 14 - HIGH FLOOR

■ BED ROOMS: 3+2
■ BATH ROOMS: 2
■ MAIDS ROOMS: N/A
■ PARKING SPACES: N/A
■ LAYOUT TYPE: CORNER

■ FACING: N/A
■ VIEWING: OTHER

■ SELLING PRICE: CALL FOR PRICE

**■ COMPLETION YEAR:** 2027

■ CONDITION: ORIGINAL CONDITION
■ FURNISHING: PARTIALLY FURNISHED

■ LISTING DATE: MAR 23, 2023

#### **NORTH GAIA**

Executive Condo for Sale: Partially furnished, 3 bedroom, 2 bathroom. Completion in 2027, this corner unit is in original condition. Tenure: Leasehold 99 Located in Singapore's district D27 near Sembawang, Yishun in the area Far North (North region).