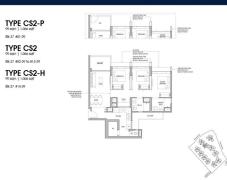

### **RESIDENTIAL - EXECUTIVE CONDO**

37 YISHUN CLOSE, SINGAPORE 769341

■ LISTING ID: SGLD13332607 ■ TENURE: LEASEHOLD 99

■ TITLE: N/A

■ **SIZE BUILT-UP:** 1,066SQFT (99SQM) ■ **SIZE LAND:** 5.316AC (2.151HA)

■ NO. OF FLOORS: 14

■ FLOOR/LEVEL: 14 - HIGH FLOOR

■ BED ROOMS: 3+2
■ BATH ROOMS: 2
■ MAIDS ROOMS: N/A
■ PARKING SPACES: N/A
■ LAYOUT TYPE: CORNER

■ FACING: N/A
■ VIEWING: OTHER

■ SELLING PRICE: CALL FOR PRICE

#### **NORTH GAIA**

Executive Condo for Sale: Partially furnished, 3 bedroom, 2 bathroom. Completion in 2027, this corner unit is in original condition. Tenure: Leasehold 99 Located in Singapore's district D27 near Sembawang, Yishun in the area Far North (North region).