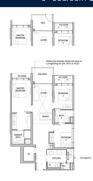

# **RESIDENTIAL - CONDOMINIUM**

26 TANAH MERAH KECHIL LINK, BEDOK, UPPER **EAST COAST, SINGAPORE 468457** 

**LISTING ID:** SGLD13272311 **TENURE: LEASEHOLD 99** 

■ TITLE: N/A

**SIZE BUILT-UP:** 1,119SQFT (104SQM) SIZE LAND: 2.194AC (0.888HA)

■ NO. OF FLOORS: 15

FLOOR/LEVEL: 3 - LOW FLOOR

**BED ROOMS:** 3+1 **BATH ROOMS:** 3 **MAIDS ROOMS:** N/A ■ PARKING SPACES: N/A **CORNER LAYOUT TYPE:** 

**■ FACING:** N/A **VIEWING:** OTHER

**■ SELLING PRICE:** 