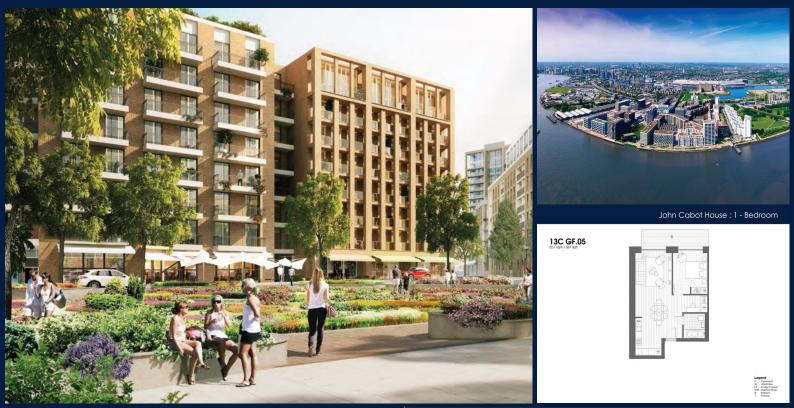

### NORTH WOOLWICH ROAD, LONDON, E16 2BG, LONDON, LONDON, UNITED KINGDOM

LISTING ID: TENURE: TITLE: SIZE BUILT-UP: SIZE LAND: NO. OF FLOORS: FLOOR/LEVEL: BED ROOMS: BATH ROOMS: MAIDS ROOMS: PARKING SPACES:

SGLD10740382 LEASEHOLD 999 N/A 567SQFT (53SQM) N/A 7 N/A - GROUND FLOOR N/A N/A REGULAR N/A OTHER 2017

# **ROYAL WHARF**

Partially furnished, 1 bedroom, 1 bathroom Apartment for Sale. Completion in 2017, this ground floor unit is in original condition. Others: leasehold 999 This property is currently vacant and ready to move in. Block: John Cabot Location: London, United Kingdom.