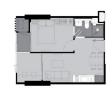

# RESIDENTIAL - CONDOMINIUM 430SQFT (40SQM) / CALL FOR PRICE!

1 - Bedroom Plus

TYPE B3

### **RESIDENTIAL - CONDOMINIUM**

SOI SUKHUMVIT 63 (EKAMAI), KHLONG TAN NUEA, WATTHANA, 10250, BANGKOK, BANGKOK, THAILAND

■ LISTING ID: SGLD10284675 ■ TENURE: FREEHOLD

■ TITLE: N/A

■ **SIZE BUILT-UP**: 430SQFT (40SQM) ■ **SIZE LAND**: 33.251AC (13.456HA)

■ NO. OF FLOORS: 32

■ FLOOR/LEVEL: N/A - N/A ■ BED ROOMS: 1

■ BATH ROOMS: 1
■ MAIDS ROOMS: N/A
■ PARKING SPACES: N/A
■ LAYOUT TYPE: OTHER
■ FACING: N/A
■ VIEWING: N/A

■ SELLING PRICE: CALL FOR PRICE

**■ COMPLETION YEAR:** 202