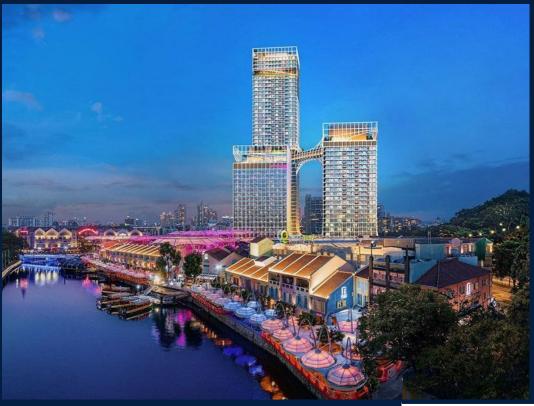

# **RESIDENTIAL - CONDOMINIUM**

CLARKE QUAY, CITY HALL, CLARKE QUAY, SINGAPORE 179882

■ LISTING ID: SGLD09878067 ■ TENURE: LEASEHOLD 99

■ TITLE: N/A

■ **SIZE BUILT-UP**: 1,959SQFT (182SQM)
■ **SIZE LAND**: 3.194AC (1.293HA)

### **CANNINGHILL PIERS**

Condominium for Sale: Partially furnished, 4 bedroom, 4 bathroom. Completed in 2027, this unit is in original condition. Tenure: Leasehold 99 Located in Singapore's district D06 near City Hall, Clarke Quay in the area City Hall (Central region).