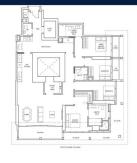

# RESIDENTIAL - CONDOMINIUM 1,959SQFT (182SQM) / CALL FOR PRICE!

4 - Bedroom Premium

TYPE DP3
182 sgm | 1.099 sgft

Bk 1 #04-11 to #22-11

TYPE DP3(p)
182 sgm | 1.099 sgft

Bk 1 #23-11

■ NO. OF FLOORS: 48

■ FLOOR/LEVEL: 4 - LOW FLOOR

■ BED ROOMS: 4+1
■ BATH ROOMS: 4
■ MAIDS ROOMS: N/A
■ PARKING SPACES: N/A

■ LAYOUT TYPE: REGULAR

■ FACING: N/A
■ VIEWING: OTHER

■ SELLING PRICE: CALL FOR PRICE