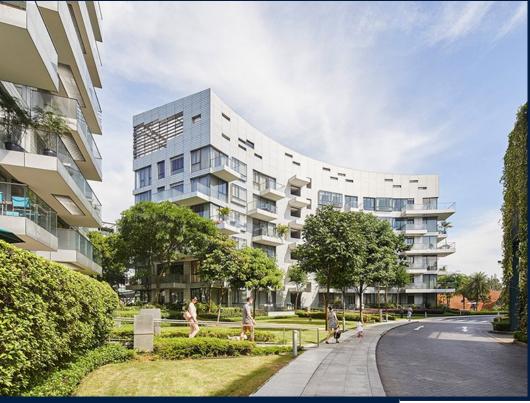

## **RESIDENTIAL - CONDOMINIUM**

REFLECTIONS AT KEPPEL BAY, 1, KEPPEL BAY VIEW, HARBOURFRONT, TELOK BLANGAH,

■ LISTING ID: SGLD09090355 ■ TENURE: LEASEHOLD 99

■ TITLE: N/A

■ **SIZE BUILT-UP**: 2,626SQFT (244SQM) ■ **SIZE LAND**: 20.757AC (8.400HA)

#### **REFLECTIONS AT KEPPEL BAY**

Spacious 2,626sqft (244sqm), partially furnished, 4 bedroom, 3 bathroom Condominium for Sale. Completed in 2011, this middle floor unit is in original condition. Others: Leasehold 99, 1 other room(s) This property is currently vacant and ready to move in. Located in Singapore's district D04 near Harbourfront, Telok Blangah in the area Keppel (Central region).