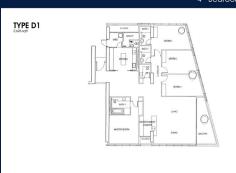

■ NO. OF FLOORS: N/A

■ FLOOR/LEVEL: N/A - MIDDLE FLOOR

■ BED ROOMS: 4+1
■ BATH ROOMS: 3
■ MAIDS ROOMS: N/A
■ PARKING SPACES: N/A

**■ LAYOUT TYPE**: REGULAR

■ FACING: N/A
■ VIEWING: OTHER

■ SELLING PRICE: CALL FOR PRICE

#### **REFLECTIONS AT KEPPEL BAY**

Spacious 2,626sqft (244sqm), partially furnished, 4 bedroom, 3 bathroom Condominium for Sale. Completed in 2011, this middle floor unit is in original condition. Others: Leasehold 99, 1 other room(s) This property is currently vacant and ready to move in. Located in Singapore's district D04 near Harbourfront, Telok Blangah in the area Keppel (Central region).