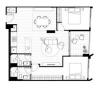

## **RESIDENTIAL - APARTMENT** 1,055SQFT (98SQM) / CALL FOR PRICE!

**+65 8877 7889** 

Stanley: 2 - Bedroom + Study

FURNISHING:

LISTING DATE:

SGLD06317529 FREEHOLD N/A 1,055SQFT (98SQM) 45,703SQFT (4,246SQM) 8 4 - MIDDLE FLOOR 2 2 N/A N/A REGULAR EAST OTHER

2021 **ORIGINAL CONDITION** PARTIALLY FURNISHED MAY 17, 2021

### THE MARKER

Spacious 1,055sqft (98sqm), partially furnished, 2 bedroom, 2 bathroom Apartment for Sale. Completed in 2021, this middle floor unit is in original condition. Others: Freehold, facing east This property is currently vacant and ready to move in. Location: Melbourne, Australia,