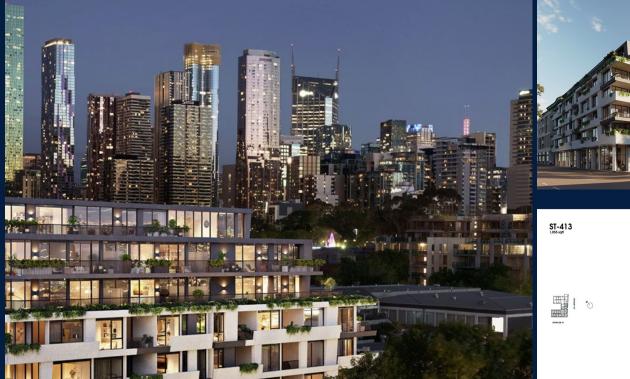

### 512 - 544 SPENCER ST, WEST MELBOURNE, 3003, **MELBOURNE, MELBOURNE, AUSTRALIA**

LISTING ID: TENURE: TITLE: SIZE BUILT-UP: SIZE LAND: NO. OF FLOORS: FLOOR/LEVEL: BED ROOMS: BATH ROOMS: MAIDS ROOMS: PARKING SPACES: LAYOUT TYPE: FACING: VIEWING: SELLING PRICE: COMPLETION YEAR: CONDITION:

FURNISHING:

LISTING DATE:

SGLD06317529 FREEHOLD N/A 1,055SQFT (98SQM) 45,703SQFT (4,246SQM) 8 4 - MIDDLE FLOOR 2 2 N/A N/A REGULAR EAST OTHER

2021 **ORIGINAL CONDITION** PARTIALLY FURNISHED MAY 17, 2021

### THE MARKER

Spacious 1,055sqft (98sqm), partially furnished, 2 bedroom, 2 bathroom Apartment for Sale. Completed in 2021, this middle floor unit is in original condition. Others: Freehold, facing east This property is currently vacant and ready to move in. Location: Melbourne, Australia,