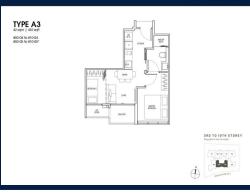

# RESIDENTIAL - CONDOMINIUM 452SQFT (42SQM) / CALL FOR PRICE!

1+1 - Bedroom

**■ NO. OF FLOORS:** 10

■ FLOOR/LEVEL: N/A - N/A
■ BED ROOMS: 1+1
■ BATH ROOMS: 1
■ MAIDS ROOMS: N/A

■ PARKING SPACES: N/A
■ LAYOUT TYPE: REG

LAYOUT TYPE: REGULAR

■ FACING: N/A
■ VIEWING: OTHER

■ SELLING PRICE: CALL FOR PRICE