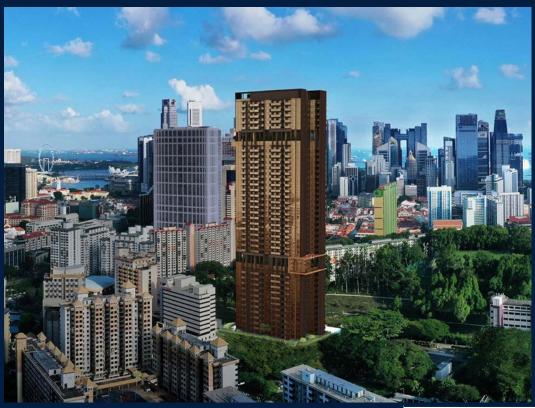

#### THE LANDMARK

Apartment for Sale: Partially furnished, 2 bedroom, 2 bathroom. Completed in 2025, this unit is in original condition. Tenure: Leasehold 99 Located in Singapore's district D03 near Alexandra, Commonwealth in the area Central South (Central region).

### **RESIDENTIAL - APARTMENT**

173 CHIN SWEE ROAD, ALEXANDRA, COMMONWEALTH, SINGAPORE 169878

■ LISTING ID: SGLD01206768 ■ TENURE: LEASEHOLD 99

■ TITLE: N/A

■ **SIZE BUILT-UP**: 678SQFT (63SQM)
■ **SIZE LAND**: 1.656AC (0.670HA)

**■ NO. OF FLOORS:** 39

■ FLOOR/LEVEL: 24 - HIGH FLOOR

■ BED ROOMS: 2
■ BATH ROOMS: 2
■ MAIDS ROOMS: N/A
■ PARKING SPACES: N/A

**■ LAYOUT TYPE**: REGULAR

■ FACING: N/A
■ VIEWING: OTHER

■ SELLING PRICE: CALL FOR PRICE