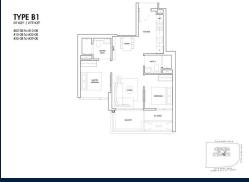

**■ NO. OF FLOORS:** 39

■ FLOOR/LEVEL: 24 - HIGH FLOOR

■ BED ROOMS: 2
■ BATH ROOMS: 2
■ MAIDS ROOMS: N/A
■ PARKING SPACES: N/A

**■ LAYOUT TYPE**: REGULAR

■ FACING: N/A
■ VIEWING: OTHER

■ SELLING PRICE: CALL FOR PRICE

### **RESIDENTIAL - APARTMENT**

173 CHIN SWEE ROAD, ALEXANDRA, COMMONWEALTH, SINGAPORE 169878

■ LISTING ID: SGLD01206768 ■ TENURE: LEASEHOLD 99

■ TITLE: N/A

■ **SIZE BUILT-UP**: 678SQFT (63SQM)
■ **SIZE LAND**: 1.656AC (0.670HA)