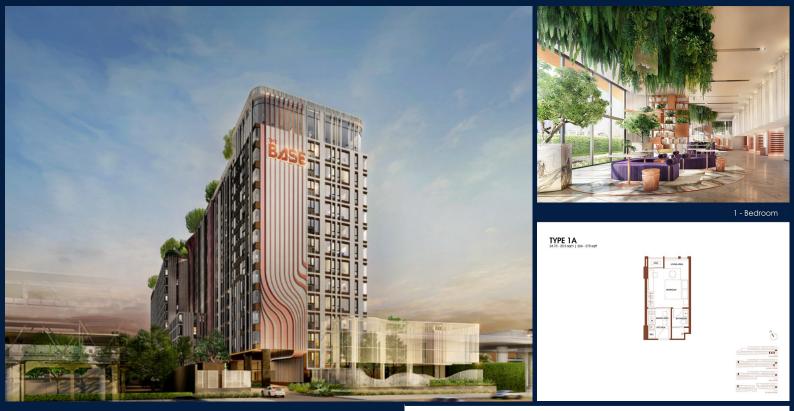

#### THE BASE SAPHANMAI

Condominium for Sale: Fully furnished, 1 bedroom, 1 bathroom. Completed in 2020, this unit is in original condition. Tenure: Freehold

#### **EXTERIOR FACILITIES**

- 24 Hours Security
- Covered Car Park
- Clubhouse

Intercom

Landscaped Garden

QRgEodeound o

Scan QR Code

+65 8877 7889

Huttons<sup>® Call for Viewing</sup>