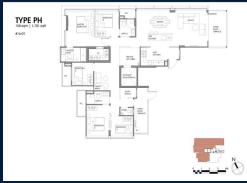

# **RESIDENTIAL - CONDOMINIUM**

**EVELYN RD, 3, 3 EVELYN RD, NEWTON, NOVENA,** 

**SINGAPORE 309727** 

**LISTING ID:** SGLD00334065 TENURE: **FREEHOLD** TITLE: N/A

■ SIZE BUILT-UP:

1,701SQFT (158SQM) SIZE LAND: 9,873SQFT (917SQM)

■ NO. OF FLOORS:

FLOOR/LEVEL: 16 - PENTHOUSE

**BED ROOMS:** 5+1 **BATH ROOMS: MAIDS ROOMS:** N/A ■ PARKING SPACES: N/A

**REGULAR LAYOUT TYPE:** 

**■ FACING:** N/A **VIEWING: OTHER** 

**■ SELLING PRICE:** 

**■ COMPLETION YEAR:** 

## **ENCHANTÉ**

Condominium for Sale: Partially furnished, 5 bedroom, 4 bathroom. Completion in 2026, this penthouse unit is in original condition. Tenure: Freehold Located in Singapore's district D11 near Newton, Novena in the area Newton (Central region).